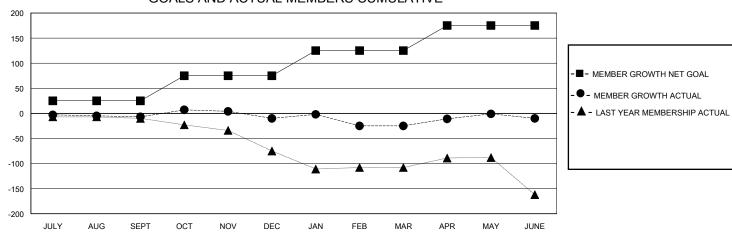

## GOALS AND ACTUAL MEMBERS CUMULATIVE

| DROPPED CLUBS: 2        |          | 42 CLUBS OF 55 ADDED 1 OR MORE<br>NEW MEMBERS | GENDER DISTRIBUTION  MALE 1,166 (67.05%) |              |     |
|-------------------------|----------|-----------------------------------------------|------------------------------------------|--------------|-----|
| DROPPED MEMBERS         |          |                                               | FEMALE                                   | 573 (32.95%) |     |
| DECEASED                | 18       | CLICK HERE FOR CUMULATIVE                     | TOTAL FAMILY UNIT MEMBERS                |              | 363 |
| CLUB CANCELLED<br>OTHER | 8<br>200 | MEMBERSHIP DATA                               | FAMILY MEMBERS PAYING HALF DUES          |              | 193 |
| ΙΤΟΤΔΙ                  | 226      |                                               |                                          |              |     |

## District 23 B

Results as of: 6/30/2020

| GMT <sup>.</sup> | LOCATION CONNECTICUT | GMT CA |
|------------------|----------------------|--------|

| Clubs                 |               |           |               | Members               |                       |                         |                                                    |
|-----------------------|---------------|-----------|---------------|-----------------------|-----------------------|-------------------------|----------------------------------------------------|
| RESULTS FOR 2019-2020 |               |           |               | RESULTS FOR 2019-2020 |                       |                         |                                                    |
| QUARTER               | NEW CLUB GOAL | NEW CLUBS | DROPPED CLUBS | QUARTER MEMB          | ER GROWTH NET<br>GOAL | MEMBER GROWTH<br>ACTUAL | DROPPED<br>MEMBERS ACTUAL<br>(including transfers) |
| JULY/AUG/SEPT         | 0             | 0         | 0             | JULY/AUG/SEPT         | 25                    | 22                      | 28                                                 |
| OCT/NOV/DEC           | 0             | 1         | 1             | OCT/NOV/DEC           | 50                    | 69                      | 70                                                 |
| JAN/FEB/MAR           | 0             | 1         | 1             | JAN/FEB/MAR           | 50                    | 53                      | 64                                                 |
| APR/MAY/JUNE          | 1             | 0         | 0             | APR/MAY/JUNE          | 50                    | 86                      | 66                                                 |