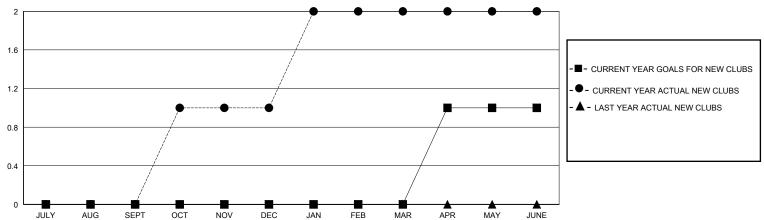

## GOALS AND ACTUAL NEW CLUBS CUMULATIVE

## District 23 B

Results as of: 6/30/2020

| GMT <sup>.</sup> | LOCATION CONNECTICUT | GMT CA |
|------------------|----------------------|--------|

| Clubs                 |               |           |               | Members               |                       |                         |                                                    |
|-----------------------|---------------|-----------|---------------|-----------------------|-----------------------|-------------------------|----------------------------------------------------|
| RESULTS FOR 2019-2020 |               |           |               | RESULTS FOR 2019-2020 |                       |                         |                                                    |
| QUARTER               | NEW CLUB GOAL | NEW CLUBS | DROPPED CLUBS | QUARTER MEMB          | ER GROWTH NET<br>GOAL | MEMBER GROWTH<br>ACTUAL | DROPPED<br>MEMBERS ACTUAL<br>(including transfers) |
| JULY/AUG/SEPT         | 0             | 0         | 0             | JULY/AUG/SEPT         | 25                    | 22                      | 28                                                 |
| OCT/NOV/DEC           | 0             | 1         | 1             | OCT/NOV/DEC           | 50                    | 69                      | 70                                                 |
| JAN/FEB/MAR           | 0             | 1         | 1             | JAN/FEB/MAR           | 50                    | 53                      | 64                                                 |
| APR/MAY/JUNE          | 1             | 0         | 0             | APR/MAY/JUNE          | 50                    | 86                      | 66                                                 |